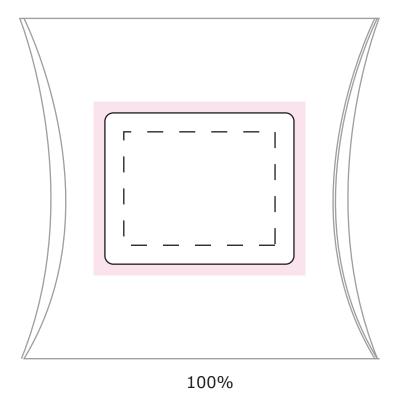

## **NOTES**

Sticker Size: 50mmW x 40mmH Safe Print Area: 40mmW x 30mmH When artwork is printed,

there can be movement of up to 3<sub>mm</sub>

Image Impression Only NOT to Scale Sticker on Pillow Pack

## **Product Code** : CC018C

Description Mini Jelly Beans in 100g placed directly in PVC pillow pack

Order#

Company Name

Contact

Jelly Bean Size

Jelly Bean Colour

Sticker Size : 50mmW x 40mmH (on Pillow Pack)